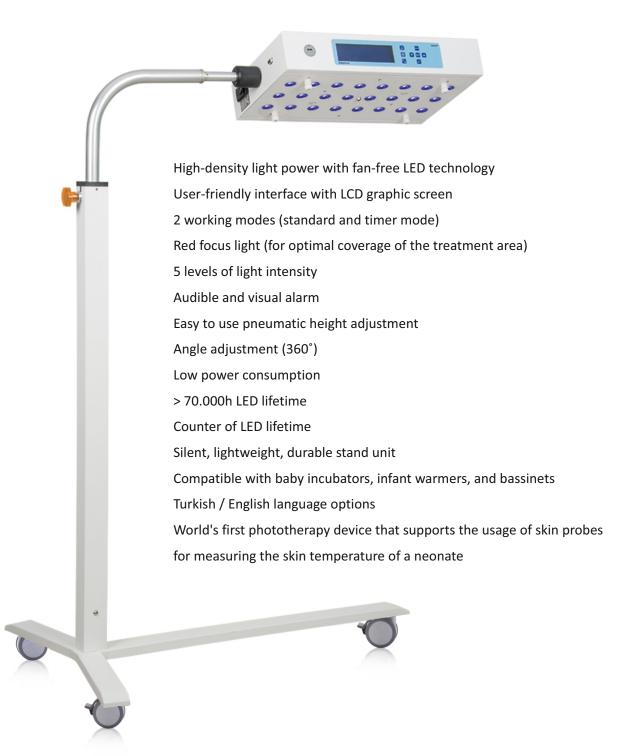

## **Tende Babyblue** LED Phototherapy Device for Neonates

Tende Babyblue is Turkey's first intensive LED phototherapy unit. This device has powerful LED lights and it is used for the treatment of neonates with high bilirubin levels.

## FEATURES

| LIGHT SOURCE                         |                                                                 |
|--------------------------------------|-----------------------------------------------------------------|
| Light Source                         | Blue LED (24 pcs, Super Bright LED)                             |
| Wavelength                           | 460nm (± 2%)                                                    |
| Light Intensity (Standard)           | Max. 60 μw/cm²/nm (±10%) Min. 15 μw/cm²/nm (±10%) (From 40 cm)  |
| Intensive Light Intensity (Optional) | Max. 120 μw/cm²/nm (±10%) Min. 30 μw/cm²/nm (±10%) (From 40 cm) |
| Effective Area                       | 45 cm x 25 cm (From 40 cm)                                      |
| LED Life Time                        | > 70,000 Hours (Check the user manual for technical details)    |
| ELECTRICAL SPECIFICATIONS            |                                                                 |
| Operating Voltage                    | ~110 / 240 V 60 /50 Hz (MDD Class/Safety)                       |
| Power Consumption                    | 80 VA, Max 45 W                                                 |
| ENVIRONMENTAL REQUIREMENTS           |                                                                 |
| Operating Temperature                | 15°C to 40°C                                                    |
| Operatin R. Humidity                 | < 90%                                                           |
| Storage Temperature                  | ~ -20°C to + 50°C                                               |
| Storage R. Humidity                  | < 90%                                                           |
| GENERAL                              |                                                                 |
| LCD Graphic Display                  | > 5 inches                                                      |
| Dimensions L W H (Therapy Module)    | ~ 47 cm x 27.5 cm x 8 cm                                        |
| Wheels                               | 2/3 with Brakes                                                 |
| Height Adjustment                    | 110 cm - 154 cm ( ± 2%)                                         |
| Tilt Adjustment (with Stand Unit)    | Yes                                                             |
| Wheel Height                         | ~ 6.3 cm                                                        |
| Weight                               | ~ 4 Kg (11.2 Kg with Stand Unit) ± 1%                           |
| APPLICATION                          |                                                                 |
| Treatment Time Adjustment            | Yes (Hours and Minutes hhh:mm)                                  |
| Visual Alarms                        | Yes                                                             |
| Audible Alarms                       | Yes                                                             |
| Light Intensity                      | 5 Levels                                                        |
| Date & Time Display                  | Yes                                                             |
| LED Life Counter                     | Yes (Individual Level and Total LED Counters)                   |
| Baby Skin Temperature                | Yes (Optional)                                                  |
| MEDICAL DEVICES DIRECTIVES (MDD)     |                                                                 |
| Manufacturer MDD Conformity          | Class IIb - Production Quality Assurance                        |
| Equipment Conformity                 | EN60601-1, EN60601-1-2, EN60601-2-50                            |
|                                      |                                                                 |