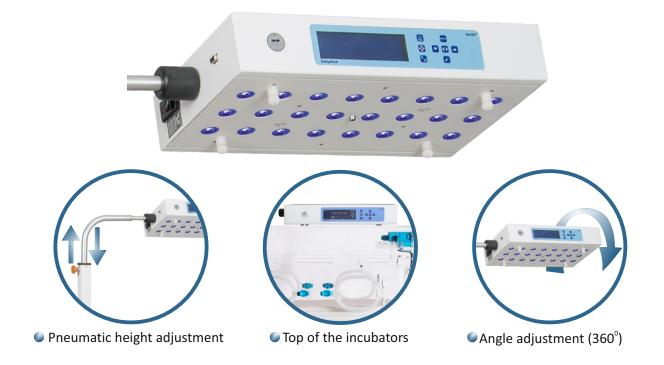

## FEATURES

| LIGHT SOURCE                         |                                                                 |
|--------------------------------------|-----------------------------------------------------------------|
| Light Source                         | Blue LED (24 pcs, Super Bright LED)                             |
| Wavelength                           | 460nm (± 2%)                                                    |
| Light Intensity (Standard)           | Max. 60 μw/cm²/nm (±10%) Min. 15 μw/cm²/nm (±10%) (From 40 cm)  |
| Intensive Light Intensity (Optional) | Max. 120 μw/cm²/nm (±10%) Min. 30 μw/cm²/nm (±10%) (From 40 cm) |
| Effective Area                       | 45 cm x 25 cm (From 40 cm)                                      |
| LED Life Time                        | > 70,000 Hours (Check the user manual for technical details)    |
| ELECTRICAL SPECIFICATIONS            |                                                                 |
| Operating Voltage                    | ~110 / 240 V 60 /50 Hz (MDD Class/Safety)                       |
| Power Consumption                    | 80 VA, Max 45 W                                                 |
| ENVIRONMENTAL REQUIREMENTS           |                                                                 |
| Operating Temperature                | 15°C to 40°C                                                    |
| Operatin R. Humidity                 | < 90%                                                           |
| Storage Temperature                  | ~ -20°C to + 50°C                                               |
| Storage R. Humidity                  | < 90%                                                           |
| GENERAL                              |                                                                 |
| LCD Graphic Display                  | > 5 inches                                                      |
| Dimensions L W H (Therapy Module)    | ~ 47 cm x 27.5 cm x 8 cm                                        |
| Wheels                               | 2/3 with Brakes                                                 |
| Height Adjustment                    | 110 cm - 154 cm ( ± 2%)                                         |
| Tilt Adjustment (with Stand Unit)    | Yes                                                             |
| Wheel Height                         | ~ 6.3 cm                                                        |
| Weight                               | ~ 4 Kg (11.2 Kg with Stand Unit) ± 1%                           |
| APPLICATION                          |                                                                 |
| Treatment Time Adjustment            | Yes (Hours and Minutes hhh:mm)                                  |
| Visual Alarms                        | Yes                                                             |
| Audible Alarms                       | Yes                                                             |
| Light Intensity                      | 5 Levels                                                        |
| Date & Time Display                  | Yes                                                             |
| LED Life Counter                     | Yes (Individual Level and Total LED Counters)                   |
| Baby Skin Temperature                | Yes (Optional)                                                  |
| MEDICAL DEVICES DIRECTIVES (MDD)     |                                                                 |
| Manufacturer MDD Conformity          | Class IIb - Production Quality Assurance                        |
| Equipment Conformity                 | EN60601-1, EN60601-1-2, EN60601-2-50                            |
|                                      |                                                                 |